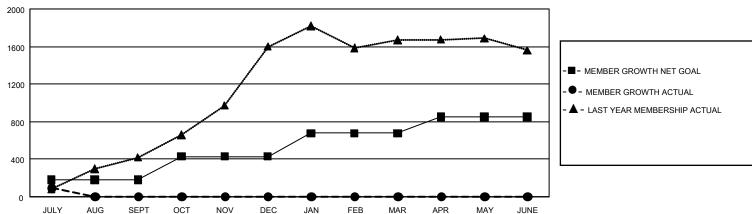

## GOALS AND ACTUAL MEMBERS CUMULATIVE

| DROPPED CLUBS: 0 |    | 62 CLUBS OF 400 ADDED 1 OR MORE | GENDER DISTRIBUTION             |                |     |
|------------------|----|---------------------------------|---------------------------------|----------------|-----|
|                  |    | NEW MEMBERS                     | MALE                            | 5,771 (57.31%) |     |
|                  |    |                                 | FEMALE                          | 4,299 (42.69%) |     |
| DROPPED MEMBERS  |    |                                 |                                 |                |     |
| DECEASED         | 3  | CLICK HERE FOR CUMULATIVE       | TOTAL FAMILY UNIT MEMBERS       |                | 825 |
| CLUB CANCELLED 0 |    | MEMBERSHIP DATA                 |                                 |                |     |
| OTHER            | 89 |                                 | FAMILY MEMBERS PAYING HALF DUES |                | 466 |
| TOTAL            | 92 |                                 |                                 |                |     |