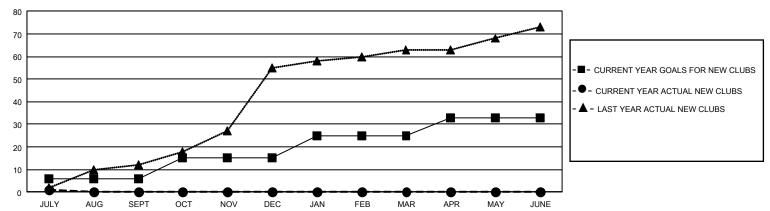

8            | 1           | 0             | JULY/AUG/SEPT         | 180                   | 196                     | 92                                                 |  |
| OCT/NOV/DEC   | 27            | 0           | 0             | OCT/NOV/DEC           | 247                   | 0                       | 0                                                  |  |
| JAN/FEB/MAR   | 30            | 0           | 0             | JAN/FEB/MAR           | 247                   | 0                       | 0                                                  |  |
| APR/MAY/JUNE  | 24            | 0           | 0             | APR/MAY/JUNE          | 175                   | 0                       | 0                                                  |  |

## GOALS AND ACTUAL NEW CLUBS CUMULATIVE



## GOALS AND ACTUAL MEMBERS CUMULATIVE



| DROPPED CLUBS: 0 |    | 62 CLUBS OF 400 ADDED 1 OR MORE | GENDER DISTRIBUTION             |                |     |
|------------------|----|---------------------------------|---------------------------------|----------------|-----|
|                  |    | NEW MEMBERS                     | MALE                            | 5,771 (57.31%) |     |
|                  |    |                                 | FEMALE                          | 4,299 (42.69%) |     |
| DROPPED MEMBERS  |    |                                 |                                 |                |     |
| DECEASED         | 3  | CLICK HERE FOR CUMULATIVE       | TOTAL FAMILY UNIT MEMBERS       |                | 825 |
| CLUB CANCELLED 0 |    | MEMBERSHIP DATA